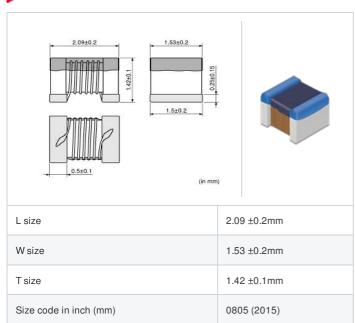

# LQW2BASR68J00# "#" indicates a package specification code.

< List of part numbers with package codes >

LQW2BASR68J00L , LQW2BASR68J00K , LQW2BASR68J00B

| References |
|------------|
|            |
|            |
|            |

# Specifications

| Inductance                                                          | 680nH ±5%  |
|---------------------------------------------------------------------|------------|
| Inductance test frequency                                           | 25MHz      |
| Rated current (Itemp) (Based on Temperature rise)                   | 190mA      |
| Max. of DC resistance                                               | 2.20Ω      |
| Q (min.)                                                            | 23         |
| Q test frequency                                                    | 50MHz      |
| Self resonance frequency (min.)                                     | 250MHz     |
| Operating temperature range (Self-temperature rise is not included) | -55~125℃   |
| Series                                                              | LQW2BAS_00 |