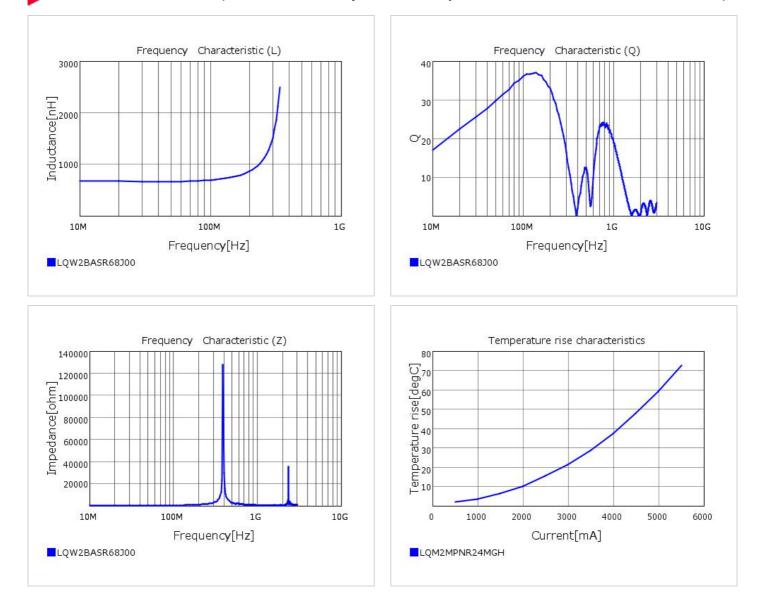

## Chart of characteristic data (The charts below may show another part number which shares its characteristics.)