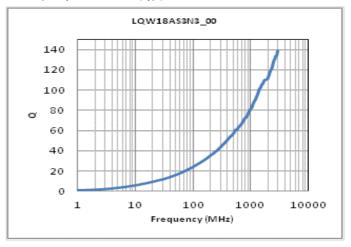

#### Chart of characteristic data (The charts below may show another part number which shares its characteristics.)

Inductance-Frequency characteristics (Typ.)

Q-Frequency characteristics (Typ.)

2 of 2

<sup>1.</sup> This datasheet is downloaded from the website of Murata Manufacturing Co., Ltd. Therefore, it's specifications are subject to change or our products in it may be discontinued without advance notice. Please check with our sales representatives or product engineers before ordering.