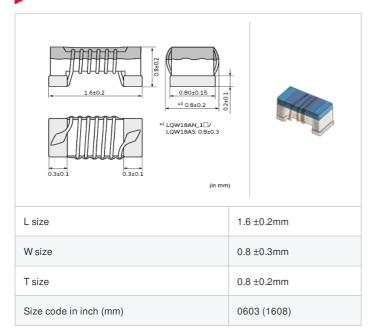

# LQW18AS3N3G00#

"#" indicates a package specification code.















< List of part numbers with package codes > LQW18AS3N3G00D , LQW18AS3N3G00J , LQW18AS3N3G00B

## Shape



# References

| Packaging code | Specifications      | Minimum quantity |
|----------------|---------------------|------------------|
| D              | φ180mm Paper taping | 4000             |
| J              | φ330mm Paper taping | 10000            |
| В              | Packing in bulk     | 500              |

|         | Mass (Typ.) |        |
|---------|-------------|--------|
| 1 piece |             | 0.003g |

### **Specifications**

| Inductance                                                      | 3.3nH ±2%  |
|-----------------------------------------------------------------|------------|
| Inductance test frequency                                       | 250MHz     |
| Rated current (Itemp) (Based on Temperature rise)               | 700mA      |
| Max. of DC resistance