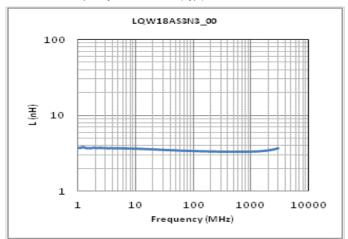

#### Chart of characteristic data (The charts below may show another part number which shares its characteristics.)

Inductance-Frequency characteristics (Typ.)

Q-Frequency characteristics (Typ.)

2 of 2

<sup>1.</sup> This datasheet is downloaded from the website of Murata Manufacturing Co., Ltd. Therefore, it's specifications are subject to change or our products in it may be discontinued without advance notice. Please check with our sales representatives or product engineers before ordering.