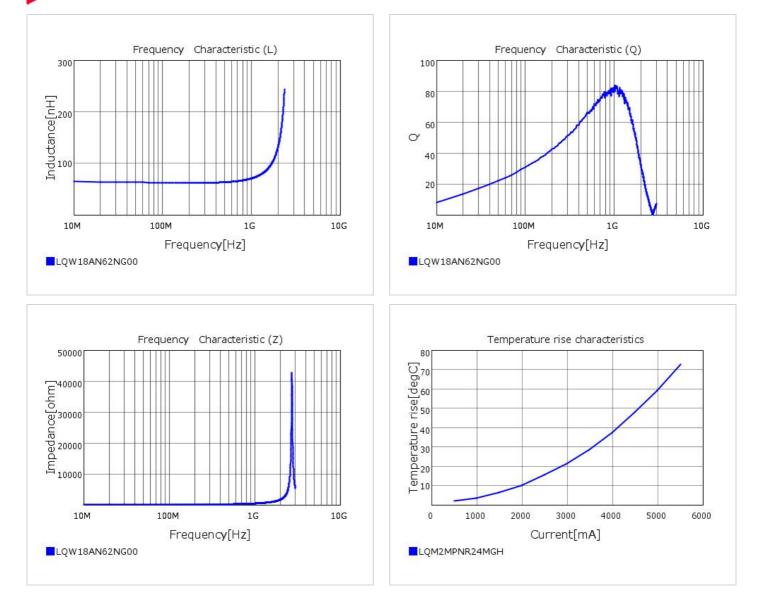

## Chart of characteristic data (The charts below may show another part number which shares its characteristics.)