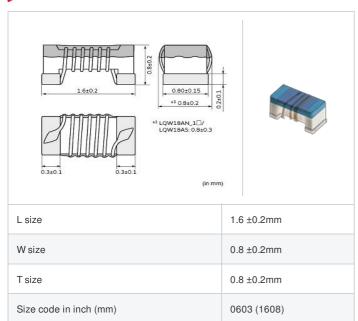

muRata Inductor Data Sheet

< List of part numbers with package codes >

LQW18AN62NG00D , LQW18AN62NG00J , LQW18AN62NG00B

| References |
|------------|
|            |
|            |
|            |

| Packaging<br>code | Specifications      | Minimum quantity |
|-------------------|---------------------|------------------|
| D                 | φ180mm Paper taping | 4000             |
| J                 | φ330mm Paper taping | 10000            |
| В                 | Packing in bulk     | 500              |