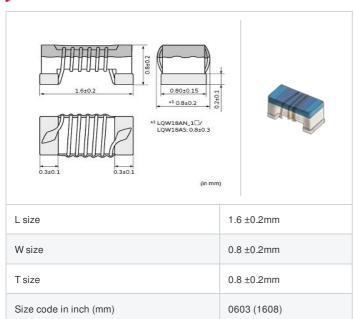

muRata Inductor Data Sheet

< List of part numbers with package codes >

LQW18AN16NG00D , LQW18AN16NG00J , LQW18AN16NG00B

| Reference | s |
|-----------|---|
|-----------|---|

| Packaging<br>code | Specifications      | Minimum quantity |
|-------------------|---------------------|------------------|
| D                 | φ180mm Paper taping | 4000             |
| J                 | φ330mm Paper taping | 10000            |
| В                 | Packing in bulk     | 500              |

## Specifications

| Inductance                                                          | 16nH ±2%   |
|---------------------------------------------------------------------|------------|
| Inductance test frequency                                           | 100MHz     |
| Rated current (Itemp) (Based on Temperature rise)                   | 550mA      |
| Max. of DC resistance                                               | 0.16Ω      |
| Q (min.)                                                            | 40         |
| Q test frequency                                                    | 250MHz     |
| Self resonance frequency (min.)                                     | 5500MHz    |
| Operating temperature range (Self-temperature rise is not included) | -55~125°C  |
| Series                                                              | LQW18AN_00 |