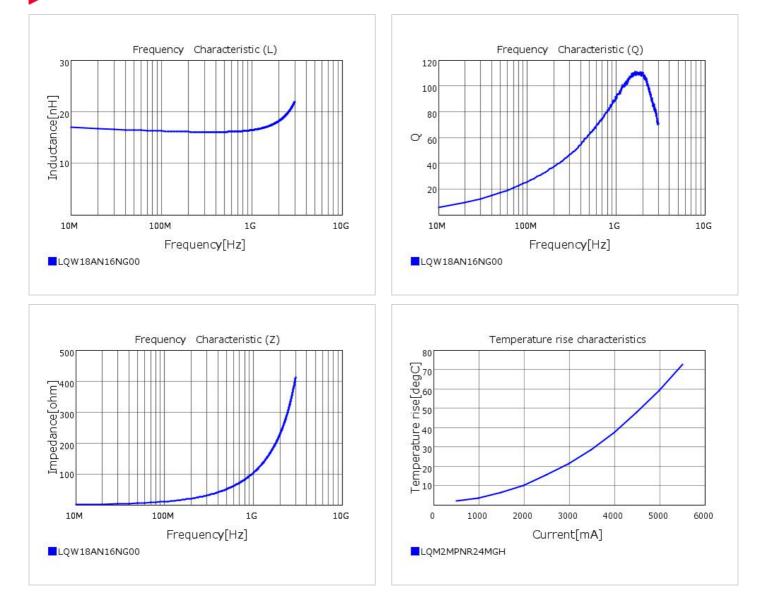

## Chart of characteristic data (The charts below may show another part number which shares its characteristics.)