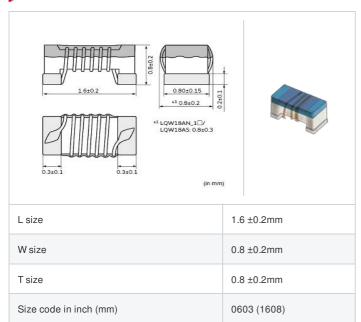

muRata Inductor Data Sheet

< List of part numbers with package codes >

LQW18AN13NG00D , LQW18AN13NG00J , LQW18AN13NG00B

| 🥑 F | References |
|-----|------------|
|-----|------------|

| Packaging<br>code | Specifications      | Minimum quantity |
|-------------------|---------------------|------------------|
| D                 | φ180mm Paper taping | 4000             |
| J                 | φ330mm Paper taping | 10000            |
| В                 | Packing in bulk     | 500              |