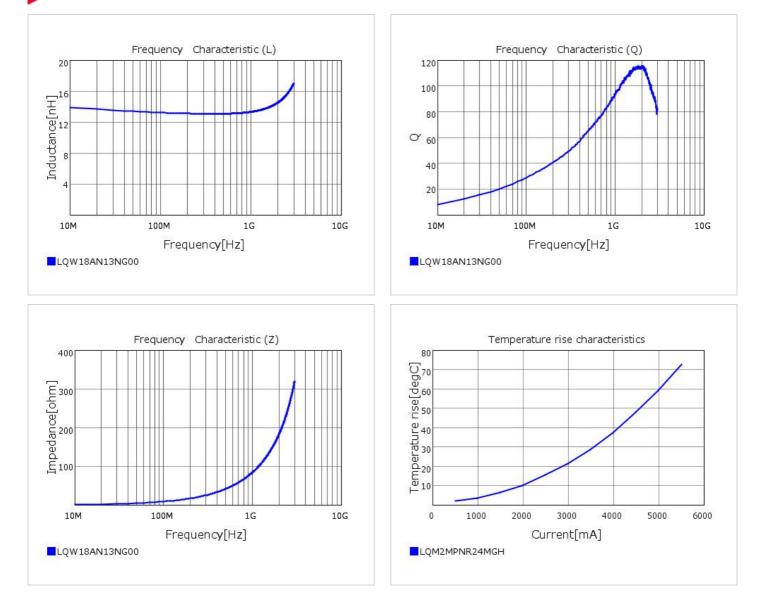

## Chart of characteristic data (The charts below may show another part number which shares its characteristics.)