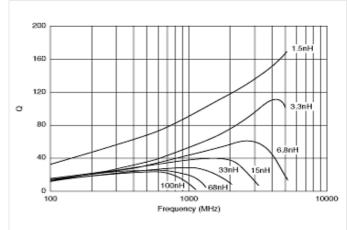

## Chart of characteristic data (The charts below may show another part number which shares its characteristics.)

Q-Frequency characteristics (Typ.)