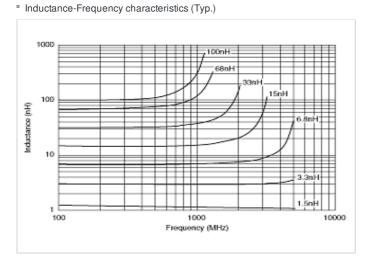

## Chart of characteristic data (The charts below may show another part number which shares its characteristics.)

Q-Frequency characteristics (Typ.)