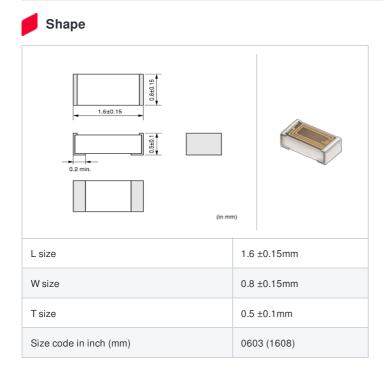

muRata Inductor Data Sheet





< List of part numbers with package codes >

LQP18MN33NG02D , LQP18MN33NG02J , LQP18MN33NG02B



| References |
|------------|
|            |

| Packaging<br>code | Specifications      | Minimum quantity |
|-------------------|---------------------|------------------|
| D                 | φ180mm Paper taping | 4000             |
| J                 | φ330mm Paper taping | 10000            |
| В                 | Packing in bulk     | 500              |

|   | Mass (Typ.) |        |
|---|-------------|--------|
| 1 | piece       | 0.002g |

## Specifications

| Inductance                                                          | 33nH ±2%   |
|---------------------------------------------------------------------|------------|
| Inductance test frequency                                           | 500MHz     |
| Rated current (Itemp) (Based on Temperature rise)                   | 10