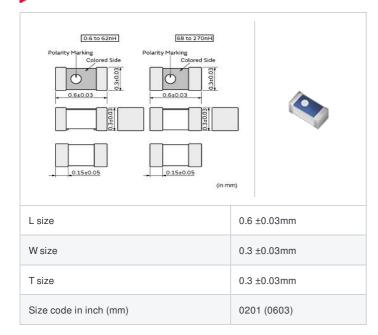

# LQP03TN9N1J02# "#" indicates a package specification code.

< List of part numbers with package codes >

LQP03TN9N1J02D , LQP03TN9N1J02J , LQP03TN9N1J02B

## **Specifications**

| Inductance                                                          | 9.1nH ±5%  |
|---------------------------------------------------------------------|------------|
| Inductance test frequency                                           | 500MHz     |
| Rated current (Itemp) (Based on Temperature rise)                   | 250mA      |
| Max. of DC resistance                                               | 0.70Ω      |
| Q (min.)                                                            | 14         |
| Q test frequency                                                    | 500MHz     |
| Self resonance frequency (min.)                                     | 3300MHz    |
| Operating temperature range (Self-temperature rise is not included) | -55~125°C  |
| Series                                                              | LQP03TN_02 |