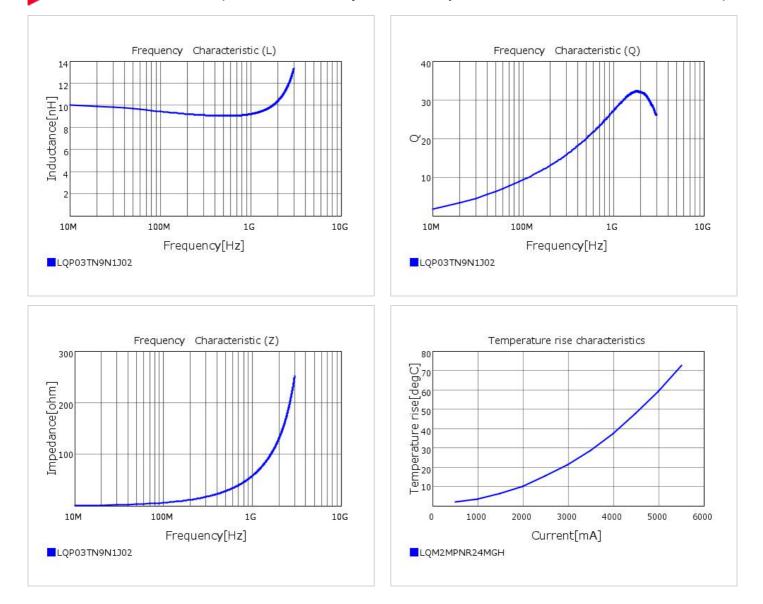

### Chart of characteristic data (The charts below may show another part number which shares its characteristics.)