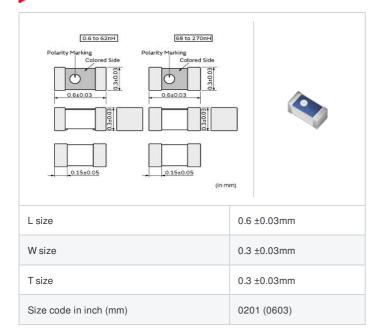

# LQP03TN1N6B02# "#" indicates a package specification code.

< List of part numbers with package codes >

LQP03TN1N6B02D , LQP03TN1N6B02J , LQP03TN1N6B02B

| References |
|------------|
|            |

| Packaging<br>code | Specifications      | Minimum quantity |
|-------------------|---------------------|------------------|
| D                 | φ180mm Paper taping | 15000            |
| J                 | φ330mm Paper taping | 50000            |
| В                 | Packing in bulk     | 500              |