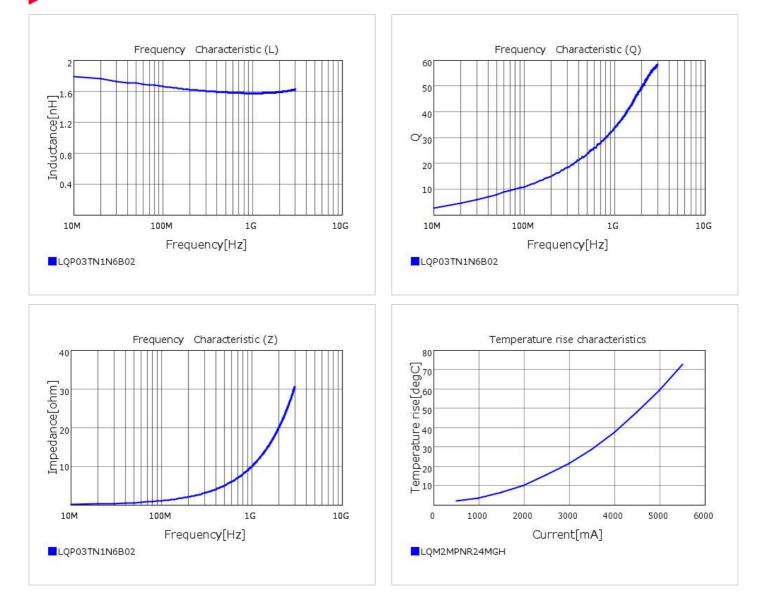

## Chart of characteristic data (The charts below may show another part number which shares its characteristics.)