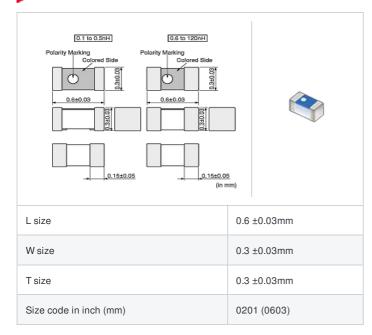

## Specifications

| Inductance                                                          | 1.1nH ±0.1nH |
|---------------------------------------------------------------------|--------------|
| Inductance test frequency                                           | 500MHz       |
| Rated current (Itemp) (Based on Temperature rise)                   | 600mA        |
| Max. of DC resistance                                               | 0.15Ω        |
| Q (min.)                                                            | 12           |
| Q test frequency                                                    | 500MHz       |
| Self resonance frequency (min.)                                     | 17000MHz     |
| Operating temperature range (Self-temperature rise is not included) | -55∼125°C    |
| Series                                                              | LQP03TG_02   |