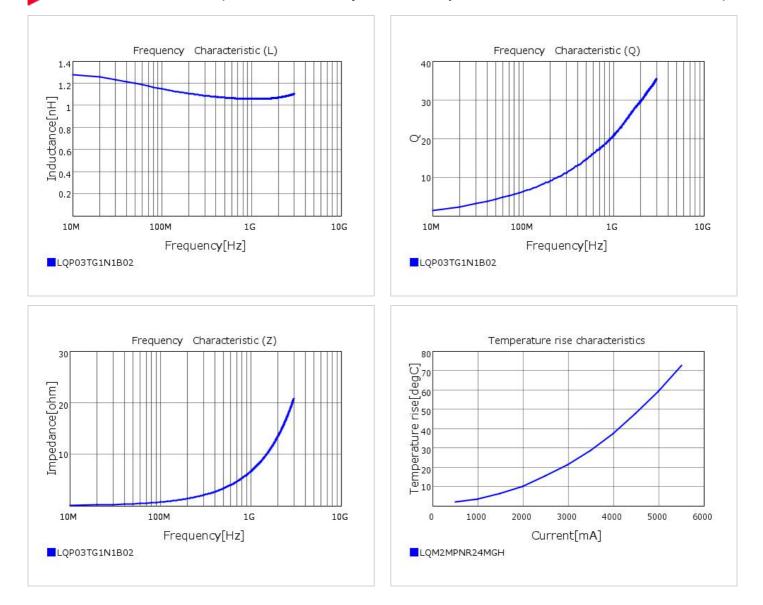

### Chart of characteristic data (The charts below may show another part number which shares its characteristics.)