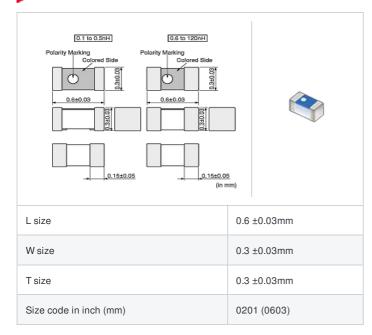

## Specifications

| Inductance                                                          | 18nH ±3%   |
|---------------------------------------------------------------------|------------|
| Inductance test frequency                                           | 500MHz     |
| Rated current (Itemp) (Based on Temperature rise)                   | 160mA      |
| Max. of DC resistance                                               | 2.28Ω      |
| Q (min.)                                                            | 11         |
| Q test frequency                                                    | 500MHz     |
| Self resonance frequency (min.)                                     | 2800MHz    |
| Operating temperature range (Self-temperature rise is not included) | -55∼125°C  |
| Series                                                              | LQP03TG_02 |