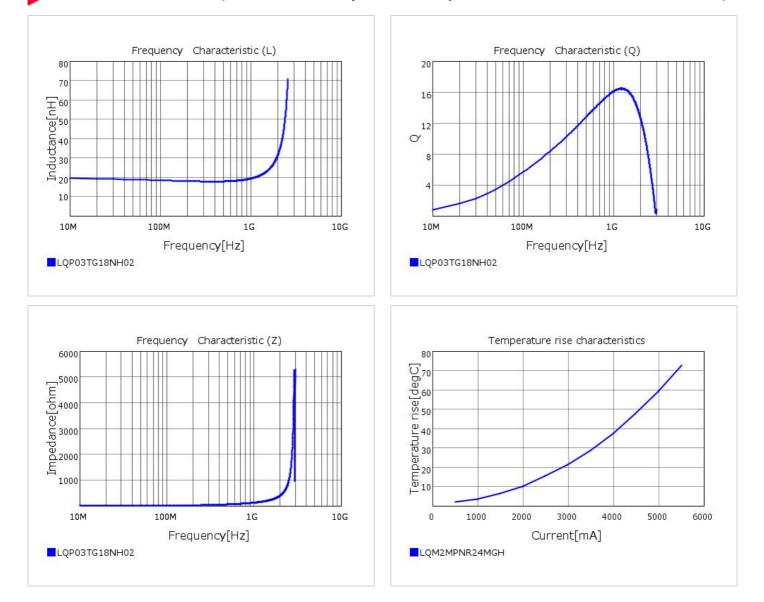

### Chart of characteristic data (The charts below may show another part number which shares its characteristics.)