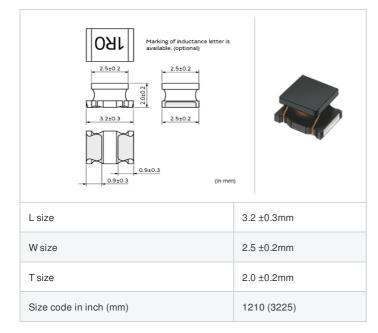

muRata Inductor Data Sheet





< List of part numbers with package codes > LQH32MN331K23L , LQH32MN331K23K

## Shape



## References

| Packaging<br>code | Specifications         | Minimum quantity |
|-------------------|------------------------|------------------|
| L                 | φ180mm Embossed taping | 2000             |
| К                 | φ330mm Embossed taping | 7500             |

|   | Mass (Typ.) |        |
|---|-------------|--------|
| 1 | piece       | 0.060g |

### Specifications

| Inductance                                                          | 330μH ±10% |
|---------------------------------------------------------------------|------------|
| Inductance test frequency                                           | 1MHz       |
| Rated current (Itemp) (Based on Temperature rise)                   | 65mA       |
| Max. of DC resistance