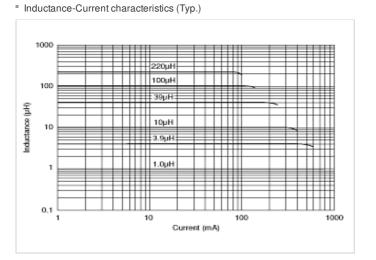

### Specifications

| Inductance                                                          | 330μH ±10% |
|---------------------------------------------------------------------|------------|
| Inductance test frequency                                           | 1MHz       |
| Rated current (Itemp) (Based on Temperature rise)                   | 65mA       |
| Max. of DC resistance                                               | 13.0Ω      |
| Q (min.)                                                            | 40         |
| Q test frequency                                                    | 796kHz     |
| Self resonance frequency (min.)                                     | 5.0MHz     |
| Operating temperature range (Self-temperature rise is not included) | -40~85°C   |
| Class of magnetic shield                                            | No Shield  |
| Series                                                              | LQH32MN_23 |