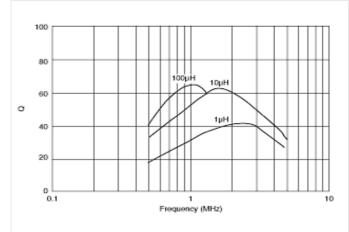

# Chart of characteristic data (The charts below may show another part number which shares its characteristics.)

Q-Frequency characteristics (Typ.)