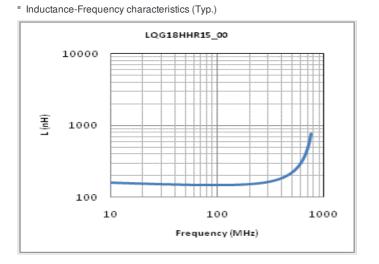

## Specifications

| Inductance                                                          | 150nH ±5%  |
|---------------------------------------------------------------------|------------|
| Inductance test frequency                                           | 100MHz     |
| Rated current (Itemp) (Based on Temperature rise)                   | 300mA      |
| Max. of DC resistance                                               | 1.20Ω      |
| Q (min.)                                                            | 14         |
| Q test frequency                                                    | 100MHz     |
| Self resonance frequency (min.)                                     | 550MHz     |
| Operating temperature range (Self-temperature rise is not included) | -55∼125°C  |
| Series                                                              | LQG18HH_00 |

# Chart of characteristic data (The charts below may show another part number which shares its characteristics.)

Q-Frequency characteristics (Typ.)