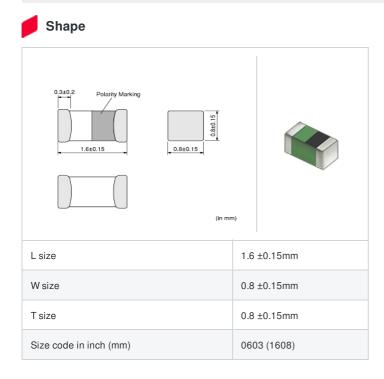

## Specifications

| Inductance                                                          | 150nH ±5%  |
|---------------------------------------------------------------------|------------|
| Inductance test frequency                                           | 100MHz     |
| Rated current (Itemp) (Based on Temperature rise)                   | 300mA      |
| Max. of DC resistance                                               | 1.20Ω      |
| Q (min.)                                                            | 14         |
| Q test frequency                                                    | 100MHz     |
| Self resonance frequency (min.)                                     | 550MHz     |
| Operating temperature range (Self-temperature rise is not included) | -55∼125°C  |
| Series                                                              | LQG18HH_00 |