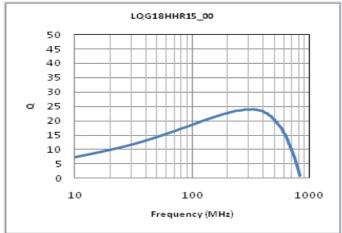

## Specifications

| Inductance                                                          | 150nH ±5%  |
|---------------------------------------------------------------------|------------|
| Inductance test frequency                                           | 100MHz     |
| Rated current (Itemp) (Based on Temperature rise)                   | 300mA      |
| Max. of DC resistance                                               | 1.20Ω      |
| Q (min.)                                                            | 14         |
| Q test frequency                                                    | 100MHz     |
| Self resonance frequency (min.)                                     | 550MHz     |
| Operating temperature range (Self-temperature rise is not included) | -55∼125°C  |
| Series                                                              | LQG18HH_00 |

# Chart of characteristic data (The charts below may show another part number which shares its characteristics.)

Q-Frequency characteristics (Typ.)