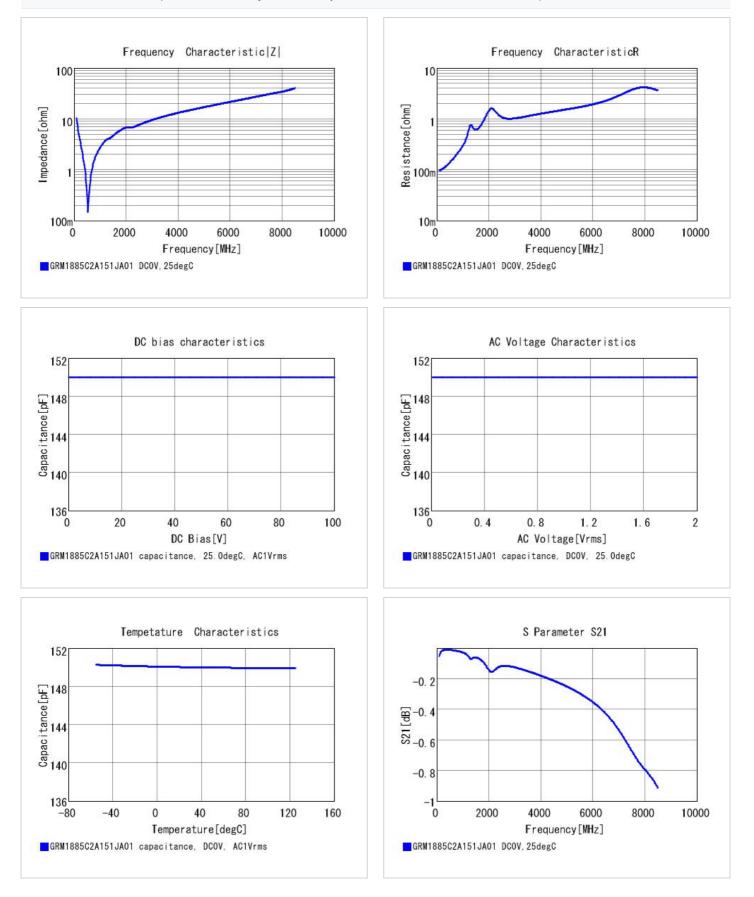

## Chart of characteristic data (The charts below may show another part number which shares its characteristics.)

2 of 2