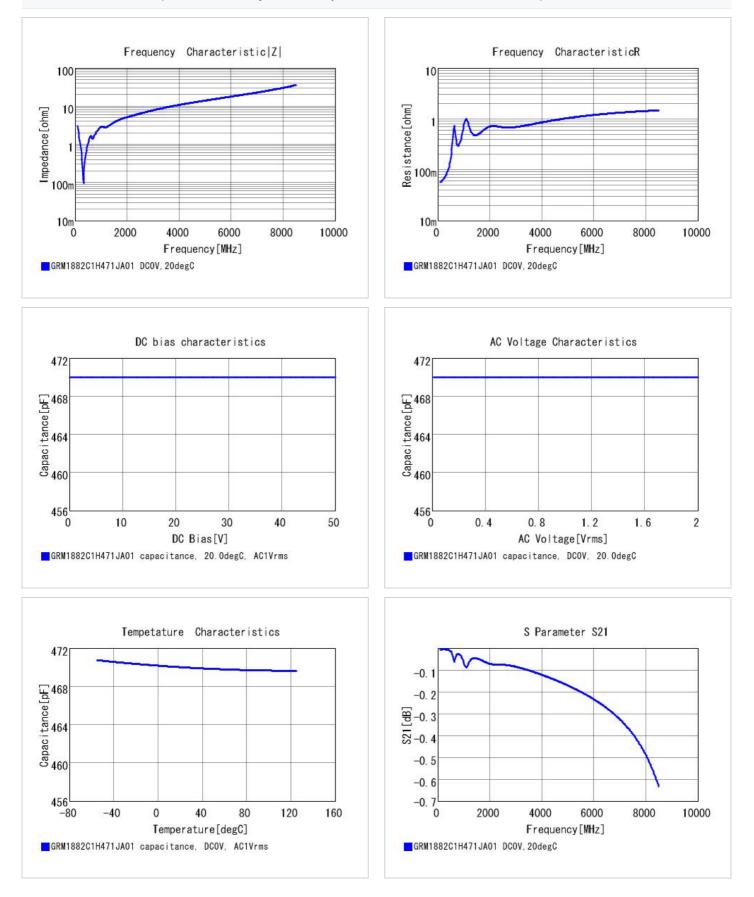

#### Chart of characteristic data (The charts below may show another part number which shares its characteristics.)

2 of 2